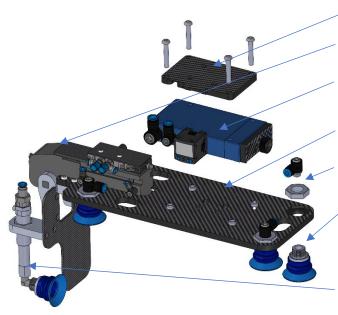

#### THE MOST SILENT OF THE MARKET

**Robot attachment** 

**Rotation cylinder** 

**Defitech standard** Vaccum generator

Carbon plate

Connection + adjusting nut

**Insert suction cup** 

Automatic adjustable cup

## **Applications:**

Our case forming grippers features a folding and unfolding shovel with compliant suction pad. This innovation enables it to support carton deformation during handling and to adapt to a wide range of applications, all for a weight of just 2kg. Equipped with our standard vacuum generator and vacuum switch.

## Very simple assembly:

Our grippers are delivered ready to mount on your robot :

- Supply of the fixing flange adapted to your standard robot ISO 50 or others. Possibility of custom made production: remote fixing, tool changer adaptation, etc
- Preparation of the power cable of our box adapted to your robot.

## **Easy maintenance:**

Our product has been designed to make maintenance as easy as possible for you:

- Standard vacuum box completely removable for cleaning.
- All parts held in stock at our factory.
- DEFITECH cups with insert and adjusting nuts easy to remove.