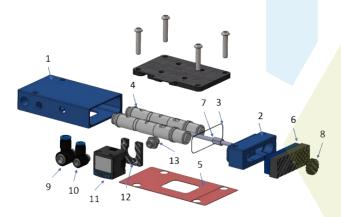

#### THE MOST SILENT OF THE MARKET

**Robot attachment** 

**Rotation cylinder** 

**Defitech standard** Vaccum generator

Carbon plate

Connection + adjusting nut

**Insert suction cup** 

Automatic adjustable cup

## **Easy maintenance:**

Our product has been designed to make maintenance as easy as possible for you:

- Standard vacuum box completely removable for cleaning.
- All parts held in stock at our factory.
- DEFITECH cups with insert and adjusting nuts easy to remove.