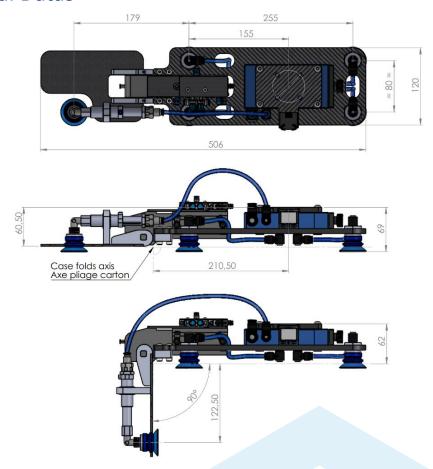

# **Technical Datas**

| GRIPPER STANDARD SIZES* |                      |   |     |  |                            |
|-------------------------|----------------------|---|-----|--|----------------------------|
| Nb Cups                 | Suction cup distance |   |     |  | Approximate gripper Weight |
|                         | ı                    | х | L   |  | (g)                        |
| 5                       | 80                   |   | 255 |  | 2000                       |

<sup>\*</sup> Our standards do not correspond to your application, do not hesitate to contact us, we will adapt our format to your needs.

Compressed air supply for vaccum 8mm diameter suction

Compressed air supply for rotation 4mm diameter suction