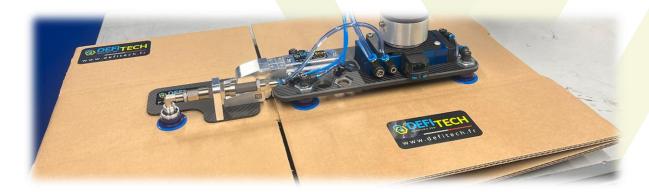

## **Applications:**

Our case forming grippers features a folding and unfolding shovel with compliant suction pad. This innovation enables it to support carton deformation during handling and to adapt to a wide range of applications, all for a weight of just 2kg. Equipped with our standard vacuum generator and vacuum switch.

This standard size folds cases from 300x150x150mm to 600x400x300mm (don't hesitate to contact us if your case don't fit these formats, and we'll be happy to accommodate).

They are delivered ready to be integrated on collaborative or traditional robots.