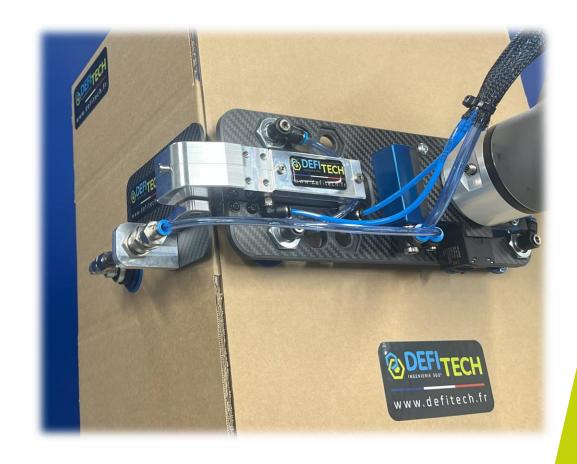

FLEXI CARBON
CUPS GRIPPER

- Ultra fast gripping, Production gain,

## **Applications:**

Our case forming grippers features a folding and unfolding shovel with compliant suction pad. This innovation enables it to support carton deformation during handling and to adapt to a wide range of applications, all for a weight of just 2kg. Equipped with our standard vacuum generator and vacuum switch.