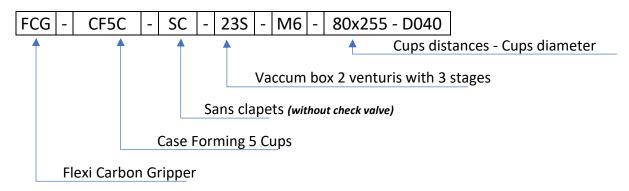

ul049WE</a>





# **Technical Datas**



| GRIPPER STANDARD SIZES* |                      |   |     |  |                            |
|-------------------------|----------------------|---|-----|--|----------------------------|
| Nb Cups                 | Suction cup distance |   |     |  | Approximate gripper Weight |
|                         | ı                    | х | L   |  | (g)                        |
| 5                       | 80                   |   | 255 |  | 2000                       |

<sup>\*</sup> Our standards do not correspond to your application, do not hesitate to contact us, we will adapt our format to your needs.

Compressed air supply for vaccum 8mm diameter suction

Compressed air supply for rotation 4mm diameter suction



Défitech



## **Product reference:**



## Very simple assembly:

Our grippers are delivered ready to mount on your robot :

- Supply of the fixing flange adapted to your standard robot ISO 50 or others. Possibility of custom made production: remote fixing, tool changer adaptation, etc
- Preparation of the power cable of our box adapted to your robot.





## **Easy maintenance:**

Our product has been designed to make maintenance as easy as possible for you:

- Standard vacuum box completely removable for cleaning.
- All parts held in stock at our factory.
- DEFITECH cups with insert and adjusting nuts easy to remove.