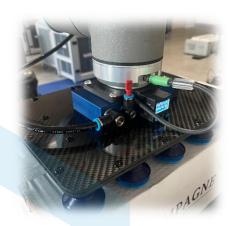

FLEXI CARBON
CUPS GRIPPER

- Ultra fast gripping, Production gain,

## **Applications:**

Our case forming grippers features a folding and unfolding shovel with compliant suction pad. This innovation enables it to support carton deformation during handling and to adapt to a wide range of applications, all for a weight of just 2kg. Equipped with our standard vacuum generator and vacuum switch.