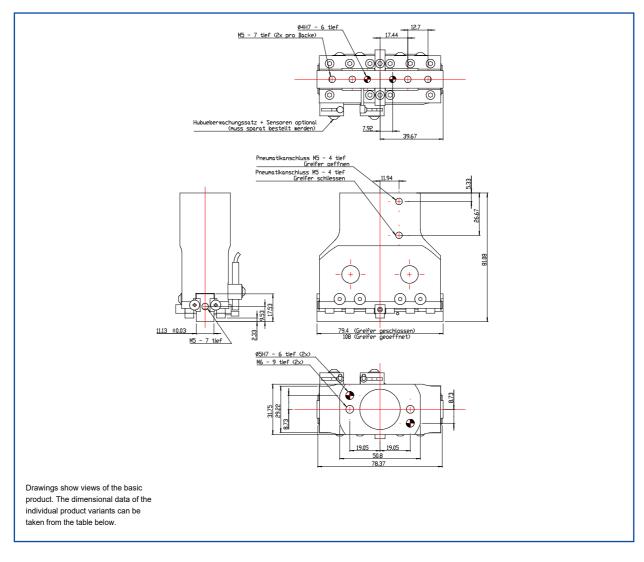

## Technical Data

| Part-No.                                   | 15000579 |  |
|--------------------------------------------|----------|--|
| Туре                                       | RP       |  |
| Model                                      | 25       |  |
| Stroke currently set in the CAD model [mm] | 0        |  |
| Total stroke [mm]                          | 28.7     |  |
| Sensor Mounting Kit                        | Nein     |  |
| Gripping Force at p = 6 bar [N]            | 245      |  |
| Recommended Part Weight [kg]               | 1        |  |
| Weight [kg]                                | 0.519    |  |
| Cylinder Bore [mm]                         | 25.2     |  |
| Displacement [cm³]                         | 8.2      |  |
| Air Consumption each Cycle open/close [I]  | 0.115    |  |
| Actuation time opening at p = 6 bar [s]    | 0.21     |  |
| Actuation time closing at p = 6 bar [s]    | 0.21     |  |
| Repeatability [mm]                         | +/- 0.01 |  |
| Maximum Finger Length [mm]                 | 80       |  |
| Customs Tariff Number                      | 84799070 |  |