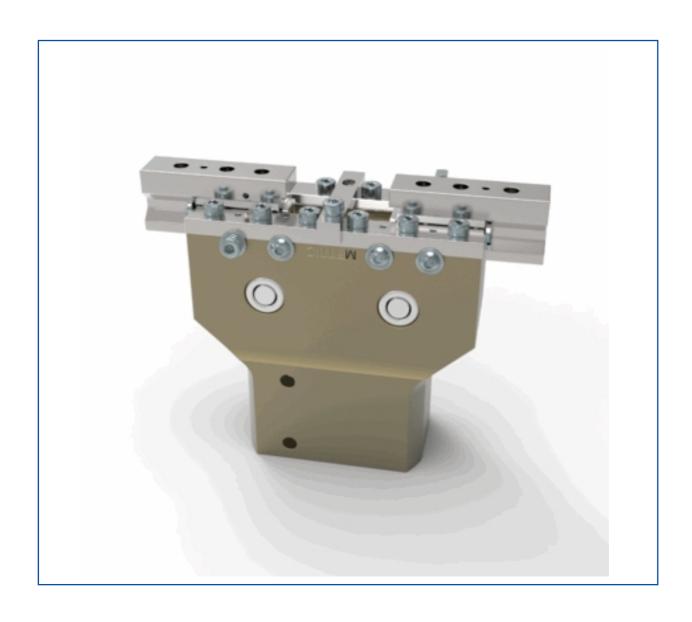

| 3D View |  |  |
|---------|--|--|
|         |  |  |
|         |  |  |
|         |  |  |
|         |  |  |
|         |  |  |
|         |  |  |
|         |  |  |
|         |  |  |
|         |  |  |
|         |  |  |
|         |  |  |
|         |  |  |
|         |  |  |