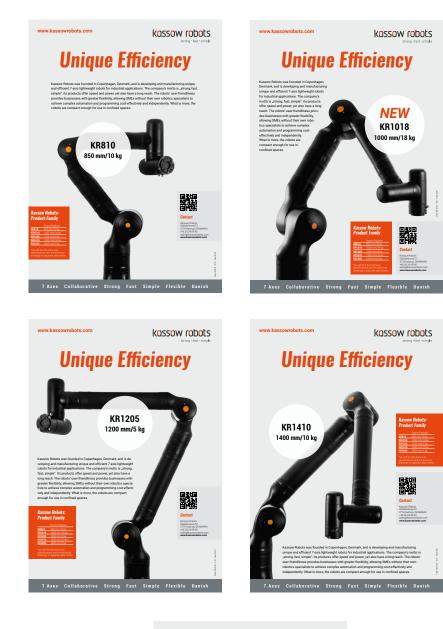

## **Unique Efficiency**

Kassow Robots was founded in Copenhagen, Denmark, and is developing and manufacturing unique and efficient 7-axis lightweight robots for industrial applications. The company's motto is "strong, fast, simple". Its products offer speed and power, yet also have a long reach. The robots' user-friendliness provides businesses with greater flexibility, allowing SMEs without their own robotics specialists to achieve complex automation and programming cost-effectively and independently. What is more, the cobots are compact enough for use in confined spaces.

#### Kassow Robots: Product Family

|        | Reach/Payload |
|--------|---------------|
| KR810  | 850 mm/10 kg  |
| KR1018 | 1000 mm/18 kg |
| KR1205 | 1200 mm/5 kg  |
| KR1410 | 1400 mm/10 kg |
| KR1805 | 1800 mm/5 kg  |
|        |               |

# **Unique Efficiency**

Kassow Robots was founded in Copenhagen, Denmark, and is developing and manufacturing unique and efficient 7-axis lightweight robots for industrial applications. The company's motto is "strong, fast, simple". Its products offer speed and power, yet also have a long reach. The robots' user-friendliness provides businesses with greater flexibility, allowing SMEs without their own robotics specialists to achieve complex automation and programming costeffectively and independently. What is more, the cobots are compact enough for use in confined spaces.

**NEW** KR1018 1000 mm/18 kg

### Kassow Robots: Product Family

|        | Reach/Payload |
|--------|---------------|
| KR810  | 850 mm/10 kg  |
| KR1018 | 1000 mm/18 kg |
| KR1205 | 1200 mm/5 kg  |
| KR1410 | 1400 mm/10 kg |
| KR1805 | 1800 mm/5 kg  |
|        |               |

### KR1205 1200 mm/5 kg

Kassow Robots was founded in Copenhagen, Denmark, and is developing and manufacturing unique and efficient 7-axis lightweight robots for industrial applications. The company's motto is "strong, fast, simple". Its products offer speed and power, yet also have a long reach. The robots' user-friendliness provides businesses with greater flexibility, allowing SMEs without their own robotics specialists to achieve complex automation and programming cost-effectively and independently. What is more, the cobots are compact enough for use in confined spaces.

#### Kassow Robots: Product Family

|        | Reach/Payload |
|--------|---------------|
| KR810  | 850 mm/10 kg  |
| KR1018 | 1000 mm/18 kg |
| KR1205 | 1200 mm/5 kg  |
| KR1410 | 1400 mm/10 kg |
| KR1805 | 1800 mm/5 kg  |

### KR1410 1400 mm/10 kg