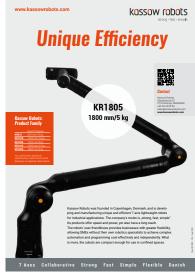

### Kassow Robots: Product Family

|        | Reach/Payload |
|--------|---------------|
| KR810  | 850 mm/10 kg  |
| KR1018 | 1000 mm/18 kg |
| KR1205 | 1200 mm/5 kg  |
| KR1410 | 1400 mm/10 kg |
| KR1805 | 1800 mm/5 kg  |
|        |               |

## KR1805 1800 mm/5 kg

Kassow Robots was founded in Copenhagen, Denmark, and is developing and manufacturing unique and efficient 7-axis lightweight robots for industrial applications. The company's motto is "strong, fast, simple". Its products offer speed and power, yet also have a long reach. The robots' user-friendliness provides businesses with greater flexibility, allowing SMEs without their own robotics specialists to achieve complex automation and programming cost-effectively and independently. What is more, the cobots are compact enough for use in confined spaces.