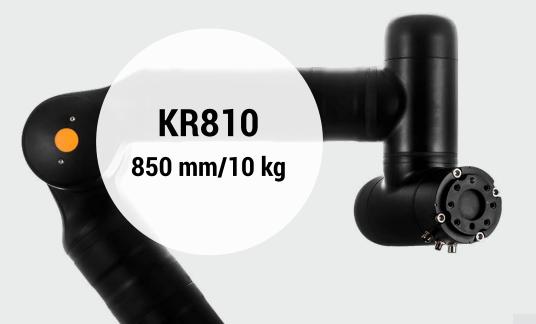

## **Unique Efficiency**

Kassow Robots was founded in Copenhagen, Denmark, and is developing and manufacturing unique and efficient 7-axis lightweight robots for industrial applications. The company's motto is "strong, fast, simple". Its products offer speed and power, yet also have a long reach. The robots' user-friendliness provides businesses with greater flexibility, allowing SMEs without their own robotics specialists to achieve complex automation and programming cost-effectively and independently. What is more, the cobots are compact enough for use in confined spaces.

#### Kassow Robots: Product Family

|        | Reach/Payload |
|--------|---------------|
| KR810  | 850 mm/10 kg  |
| KR1018 | 1000 mm/18 kg |
| KR1205 | 1200 mm/5 kg  |
| KR1410 | 1400 mm/10 kg |
| KR1805 | 1800 mm/5 kg  |
|        |               |