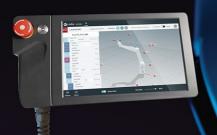

## SIMPLE UX

The simple user interface enables EVERYONE to program LARA with ease.